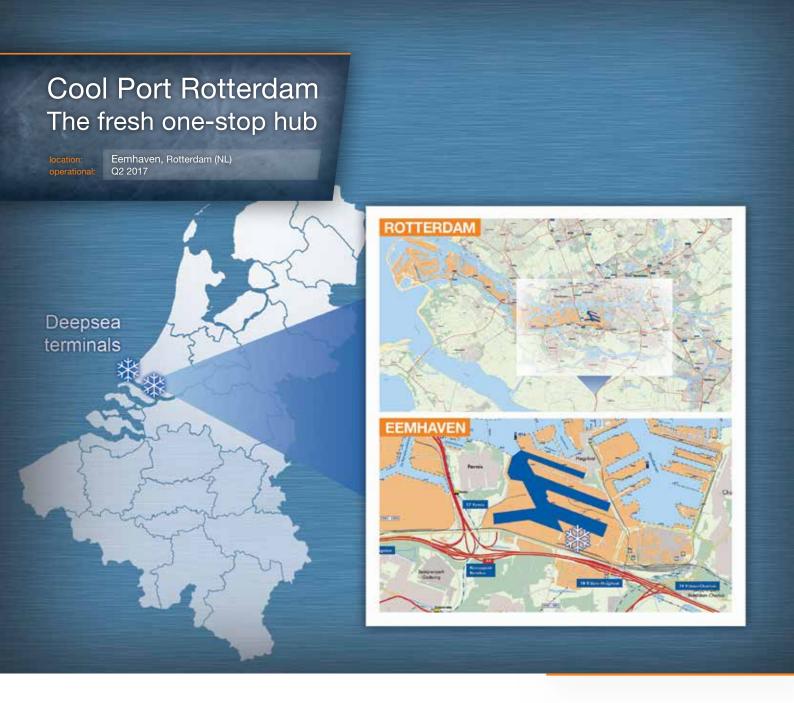

# Cool Port Rotterdam The fresh one-stop hub

Eemhaven, Rotterdam (NL)

operational:

Q2 2017

- Full service logistic center with focus on perishable cargo
- Improves and simplifies our customers' supply chains
- Located at City terminal (Eemhaven) in Rotterdam
- Trimodal connected

Rotterdam

## **Characteristics**

- Storage capacity of 40,000 pallets 35,000 cool / 5,000 frozen
- 7,000 m<sup>2</sup> dedicated for value added services
- Located directly on the container terminal
- Daily barge connection between deepsea terminal and Cool Port